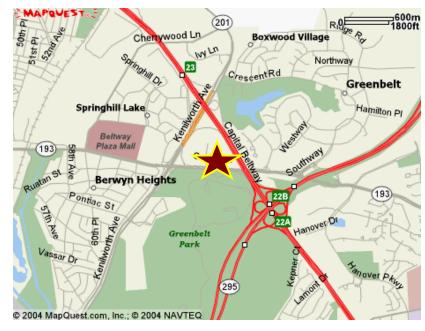

#### LOCAL DIRECTIONS:

### From Capital Beltway (1-495/95)

- Use Exit 23 Kenilworth Avenue Rte 201, proceed South on Kenilworth Avenue to first exit - Greenbelt Road, Route 193
- At light, proceed East on Greenbelt Road -Rte 193 (left)
- At traffic light make left onto Walker Drive (TGI Friday's Restaurant on corner)
- Make an immediate right onto Capitol Drive (Dealership is on your left)

#### From Baltimore-Washington Parkway (Rte 295)

- Use Exit for Rte 193 (Greenbelt Road)
- Proceed West on Rte 193 Greenbelt Road
- Make first right after underpass onto Capitol Drive (Dealership is on your right)