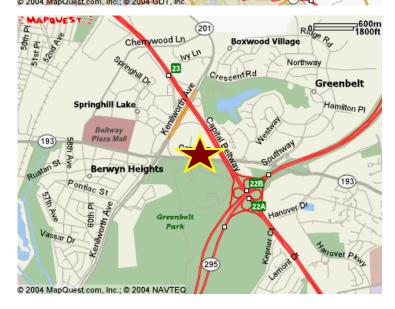

#### **LOCAL DIRECTIONS:**

#### From Capital Beltway (I-495/95)

- Use Exit 23 Kenilworth Avenue Rte 201, proceed South on Kenilworth Avenue to first exit - Greenbelt Road, Route 193
- At light, proceed East on Greenbelt Road Rte 193 (left)
- At traffic light make left onto Walker Drive (TGI Friday's Restaurant on corner)
- Make an immediate right onto Capitol Drive (Dealership is on your left)

# <u>From Baltimore-Washington Parkway</u> (Rte 295)

- Use Exit for Rte 193 (Greenbelt Road)
- Proceed West on Rte 193 Greenbelt Road
- Make first right after underpass onto Capitol Drive (Dealership is on your right)