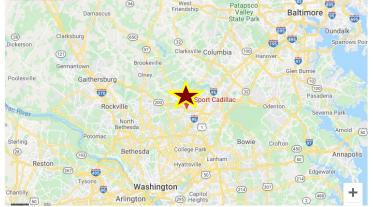

## Car Registration:

9:00 am – 12:00 pm

Please read the <u>Car Show Rules</u> on the following page

*Car Show Hours:* 9:00 am – 3:00 pm Awards presented at 3:00 pm

*Sport Cadillac 3101 Automobile Blvd. Silver Spring, MD 301-800-7827* 

## LOCAL DIRECTIONS:

#### From Northern Virginia (I-495/I-270)

- Take I-495 N / Capital Beltway N
- Keep left to get onto I-270 N / Dwight D Eisenhower Hwy N
- At Exit 9A-B, head right on the ramp for I-370 toward Metro Sta
- Keep straight to get onto MD-200 E / Intercounty Connector E
- At Exit 17, head right on the ramp toward Briggs Chaney Road
- Turn right onto Briggs Chaney Rd, then immediately turn right onto Automobile Blvd

### From Baltimore (I-95)

- Take I-95 S
- At Exit 31B, head on the ramp right and follow signs for MD-200 W
- At Exit 17, take ramp right and follow signs for Briggs Chaney Road
- Bear right onto Briggs Chaney Rd
- Turn left onto Automobile Blvd

#### From Greenbelt (I-495/I-95)

- Take I-495 N / I-95 N
- Keep right to stay on I-95 N
- At Exit 31-32-33, head right on the ramp for MD-200 W / Intercounty Connector W toward Konterra Dr
- At Exit 17, head on the ramp right and follow signs for Briggs Chaney Rd
- Bear right onto Briggs Chaney Rd
- Turn left onto Automobile Blvd