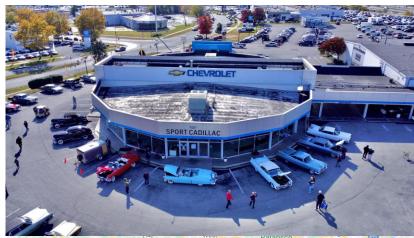

Car Registration: 9:00 am - 12:00 pm Car Show Hours: 9:00 am - 3:00 pm Awards presented at 3:00 pm

Sport Cadillac 3101 Automobile Blvd. Silver Spring, MD 301-800-7827