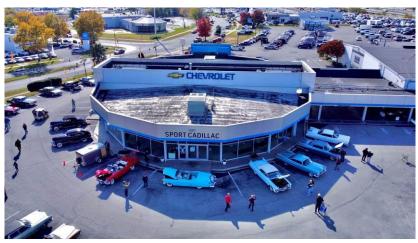

### 33rd Annual Dealer Show and Automobilia Auction Sunday, May 18, 2025

No Rain Date!

Car Registration: 9:00 am - 12:00 pm Car Show Hours: 9:00 am - 3:00 pm Awards presented at 3:00 pm

Sport Cadillac 3101 Automobile Blvd. Silver Spring, MD 301-800-7827

## 33rd Annual Dealer Show and Automobilia Auction Sunday, May 18, 2025

No Rain Date!